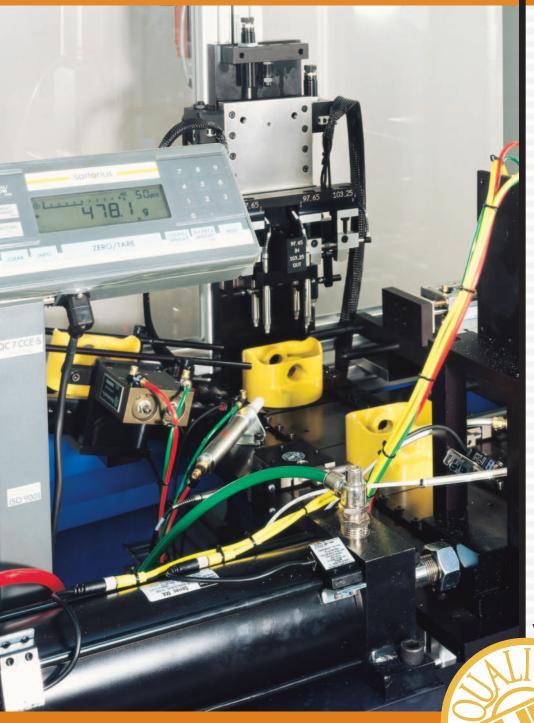

## In Line Inspection after rough turning of piston casting

## Case Study #639

- 100% Variable Inspection
- Attribute check of wrist pin hole
- Marks all parts accepted
- Segregation of all non conforming product
- 4 second cycle time
- Changeover for 5 specific Pistons

For more details visit our website www.kurtelectronics.com/customgaging

| Tolerance | Feature                  |
|-----------|--------------------------|
| ±0.25mm   | Diameter of Piston       |
| ±5 grams  | Weight of piston         |
| ±5 grams  | Diameter to weight ratio |
| ±Imm      | Ledge height             |
| ±Imm      | Ledge height parallelism |
| ±0.500mm  | Sump depth               |