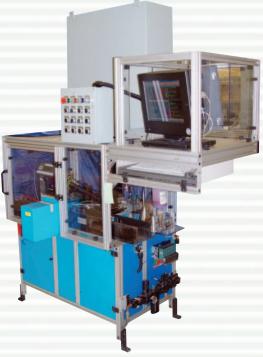

## In Line Inspection after rough turning of piston casting

## Case Study #639

- 100% Variable Inspection
- Attribute check of wrist pin hole
- Marks all parts accepted
- Segregation of all non conforming product
- 4 second cycle time
- Changeover for 5 specific Pistons